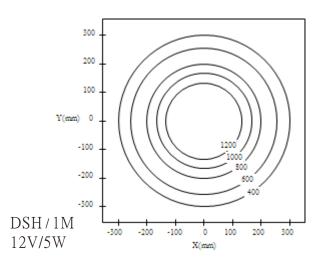

## Model / Specification

| Voltage   | Voltage   | Voltage    | Length        |  |
|-----------|-----------|------------|---------------|--|
| 12V AC/DC | 24V AC/DC | AC100~240V | L1* L2 (m m ) |  |
| Model No. |           |            |               |  |
| DSH11-12  | DSH11-24  | DSH 11-X   | 220*220       |  |
| DSH 22-12 | DSH22-24  | DSH 22-X   | 280*280       |  |
| DSH 33-12 | DSH33-24  | DSH 33-X   | 380*380       |  |